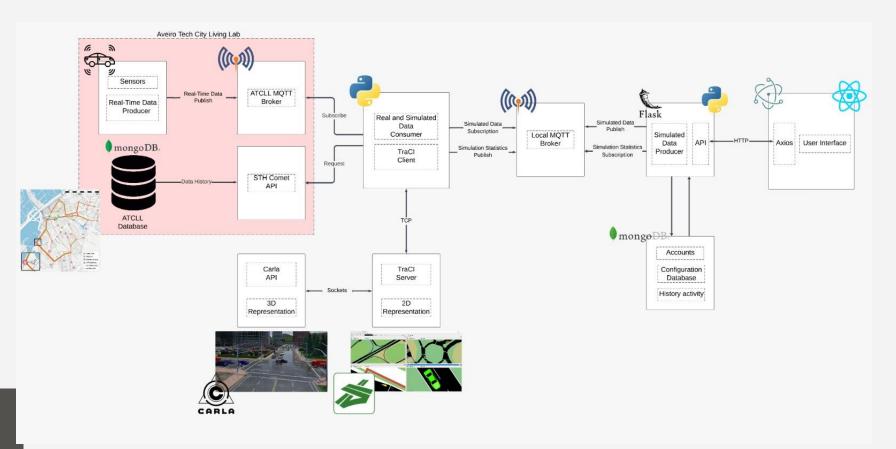

### AVEIRO TECH CITY LIVING LAB **DIGITAL TWIN**

Bernardo Costa · Filipe Obrist · José Mendes · Mariana Perna · Rafaela Dias

Advisors: Pedro Rito, Susana Sargento, Filipe Cabral Pinto, Duarte Raposo











## O1 WHAT HAVE WE DONE





#### **New User Story**

As a user, I want to perform a traffic simulation in a Digital Twin, both in 2D and 3D, for April 28th from 8:30 AM to 1:00 PM, during the Europe Marathon Day, so that I can generate and visualize changes in traffic.

#### SYSTEM ARCHITECTURE



### **BLOCK ROUNDABOUTS**















# THANKS

CREDITS: This presentation template was created by **Slidesgo**, and includes icons by **Flaticon**, and infographics & images by **Freepik**