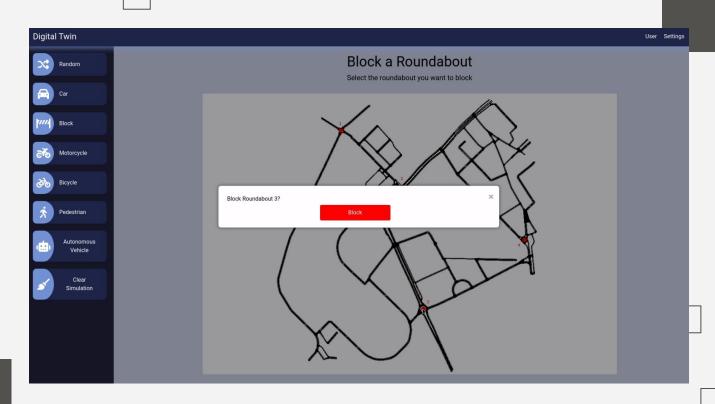

### AVEIRO TECH CITY LIVING LAB **DIGITAL TWIN**

Bernardo Costa · Filipe Obrist · José Mendes · Mariana Perna · Rafaela Dias

Advisors: Pedro Rito, Susana Sargento, Filipe Cabral Pinto, Duarte Raposo











## O1 WHAT HAVE WE DONE





#### **New User Story**

As a user, I want to perform a traffic simulation in a Digital Twin, both in 2D and 3D, for April 28th from 8:30 AM to 1:00 PM, during the Europe Marathon Day, so that I can generate and visualize changes in traffic.

#### SYSTEM ARCHITECTURE



### **BLOCK ROUNDABOUTS**















# THANKS

CREDITS: This presentation template was created by **Slidesgo**, and includes icons by **Flaticon**, and infographics & images by **Freepik**