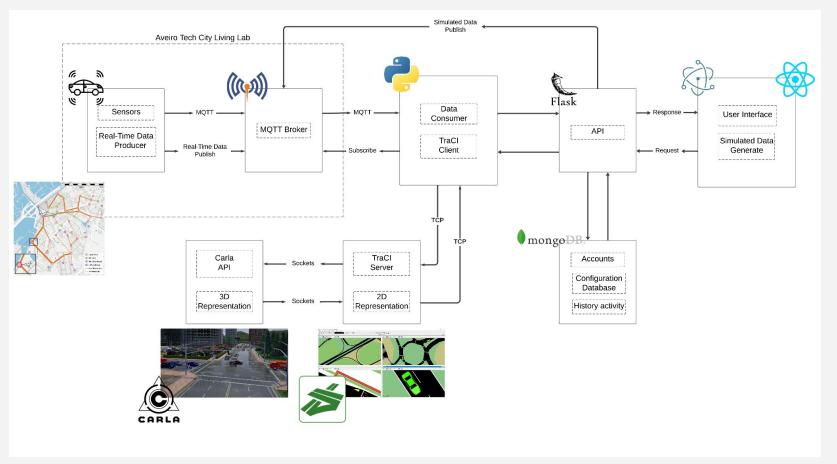

Mariana Perna · Rafaela Dias

Advisors: Pedro Rito, Susana Sargento, Filipe Cabral Pinto, Duarte Raposo











# O1 WHAT HAVE WE DONE





## MAP EXPORT

Rotas GPS Diários dos Utilizadores Comunidades Direitos de Autor Ajuda Sobre

ciar sessão | Criar conta



40.6522 -8.6718 -8.6107 40.6258

#### Licença

Pesquisar

Os dados do OpenStreetMap são licenciados sob Licença de Base de Dados Aberta de Open Data Commons (ODbL).

Exportar

Se a exportação acima falhar, por favor, considera o uso de uma das fontes seguintes:

#### API do Overpass

Transferir dados desta caixa delimitadora através de um espelho da base de dados do OpenStreetMap

#### Planeta OSM

Cópias atualizadas regularmente da base de dados completa do OpenStreetMap

Transferências do Geofabrik



### SYSTEM ARCHITECTURE



### **MOCK-UPS**



### **MOCK-UPS**



## https://drive.google.com/file/d/1sEn5 oOKVpUX-m-9tu4veHNQHt-SiNx8-/v iew?usp=sharing

## https://drive.google.com/file/d/1WrEs dr\_RJL6Nd18IJzhlw-vxW\_ZqSWVt/vi ew?usp=sharing









# THANKS

CREDITS: This presentation template was created by **Slidesgo**, and includes icons by **Flaticon**, and infographics & images by **Freepik**