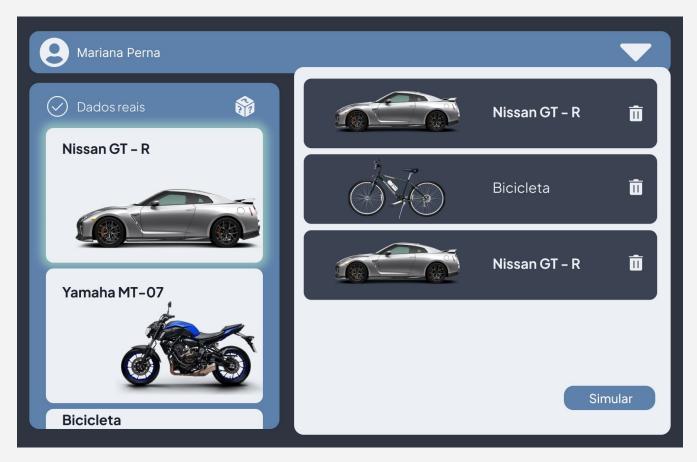

Pedro Rito, Susana Sargento, Filipe Cabral Pinto, Duarte Raposo











# O1 WHAT HAVE WE DONE





## MAP EXPORT

Rotas GPS Diários dos Utilizadores Comunidades Direitos de Autor Ajuda Sobre

ciar sessão | Criar conta



40.6522 -8.6718 -8.6107 40.6258

#### Licença

Pesquisar

Os dados do OpenStreetMap são licenciados sob Licença de Base de Dados Aberta de Open Data Commons (ODbL).

Exportar

Se a exportação acima falhar, por favor, considera o uso de uma das fontes seguintes:

#### API do Overpass

Transferir dados desta caixa delimitadora através de um espelho da base de dados do OpenStreetMap

#### Planeta OSM

Cópias atualizadas regularmente da base de dados completa do OpenStreetMap

Transferências do Geofabrik



### SYSTEM ARCHITECTURE



### **MOCK-UPS**



### **MOCK-UPS**



## https://drive.google.com/file/d/1sEn5 oOKVpUX-m-9tu4veHNQHt-SiNx8-/v iew?usp=sharing

## https://drive.google.com/file/d/1WrEs dr\_RJL6Nd18IJzhlw-vxW\_ZqSWVt/vi ew?usp=sharing









# THANKS

CREDITS: This presentation template was created by **Slidesgo**, and includes icons by **Flaticon**, and infographics & images by **Freepik**